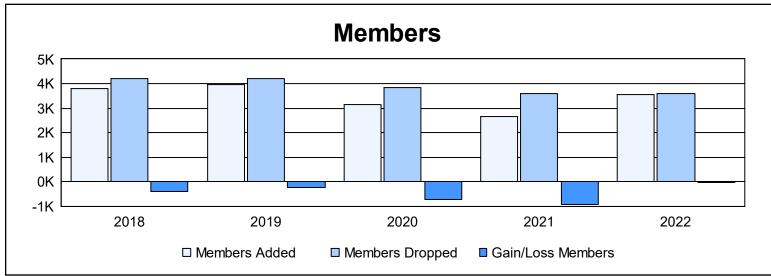

| Year      | New<br>Clubs | Dropped<br>Clubs | Gain/<br>Loss<br>Clubs | New<br>Members | Charter<br>Members | Reinstate<br>Members | Transfer<br>Members | Total<br>Member<br>Added | Total<br>Members<br>Dropped | Gain/<br>Loss<br>Members |
|-----------|--------------|------------------|------------------------|----------------|--------------------|----------------------|---------------------|--------------------------|-----------------------------|--------------------------|
| 2017-2018 | 26           | 17               | 9                      | 2,689          | 678                | 131                  | 300                 | 3,798                    | 4,213                       | -415                     |
| 2018-2019 | 21           | 12               | 9                      | 2,891          | 584                | 170                  | 303                 | 3,948                    | 4,191                       | -243                     |
| 2019-2020 | 21           | 7                | 14                     | 2,220          | 570                | 115                  | 242                 | 3,147                    | 3,853                       | -706                     |
| 2020-2021 | 17           | 12               | 5                      | 1,806          | 476                | 138                  | 227                 | 2,647                    | 3,583                       | -936                     |
| 2021-2022 | 15           | 10               | 5                      | 2,726          | 474                | 107                  | 246                 | 3,553                    | 3,596                       | -43                      |
| Average   | 20           | 12               | 8                      | 2,466          | 556                | 132                  | 264                 | 3,419                    | 3,887                       | -469                     |