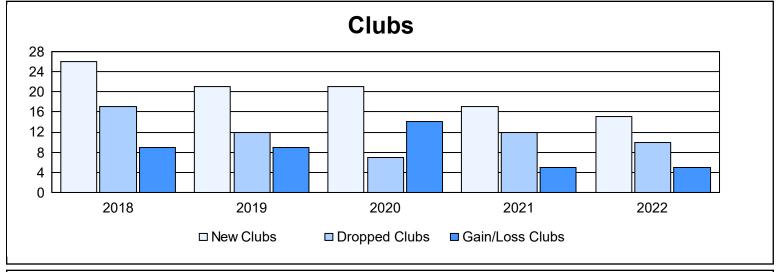

| Year      | New<br>Clubs | Dropped<br>Clubs | Gain/<br>Loss<br>Clubs | New<br>Members | Charter<br>Members | Reinstate<br>Members | Transfer<br>Members | Total<br>Member<br>Added | Total<br>Members<br>Dropped | Gain/<br>Loss<br>Members |
|-----------|--------------|------------------|------------------------|----------------|--------------------|----------------------|---------------------|--------------------------|-----------------------------|--------------------------|
| 2017-2018 | 26           | 17               | 9                      | 2,689          | 678                | 131                  | 300                 | 3,798                    | 4,213                       | -415                     |
| 2018-2019 | 21           | 12               | 9                      | 2,891          | 584                | 170                  | 303                 | 3,948                    | 4,191                       | -243                     |
| 2019-2020 | 21           | 7                | 14                     | 2,220          | 570                | 115                  | 242                 | 3,147                    | 3,853                       | -706                     |
| 2020-2021 | 17           | 12               | 5                      | 1,806          | 476                | 138                  | 227                 | 2,647                    | 3,583                       | -936                     |
| 2021-2022 | 15           | 10               | 5                      | 2,726          | 474                | 107                  | 246                 | 3,553                    | 3,596                       | -43                      |
| Average   | 20           | 12               | 8                      | 2,466          | 556                | 132                  | 264                 | 3,419                    | 3,887                       | -469                     |